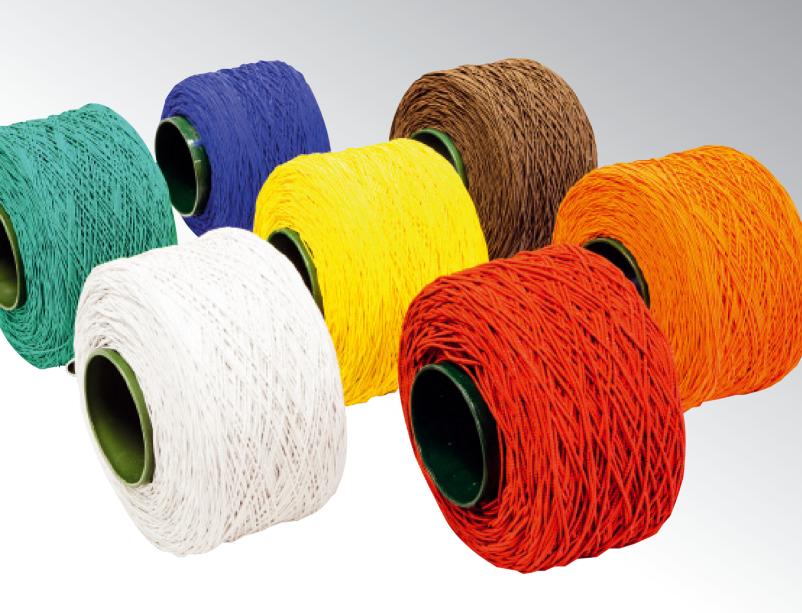

## CYLASTIC

Cylastic <sup>®</sup> has been specially developed for the bundling of small, vulnerable products and is attached with the AXRO. The AXRO is equipped with the famous AXRO clamp and knot technique, which has proven itself for years in multiple branches. Both manually and automatically, products can be bundled quickly and economically with elastic from a diameter of 7 mm. The elastic is applied in multiple branches, including the graphical, food (vegetables, meat, seafood) and flowers industry.

| Benefits: | <ul> <li>Multiple qualities</li> <li>Multiple colors</li> <li>Special elastic for the food industry</li> <li>High elongation, allowing more meters from a role</li> <li>Usable in multiple branches</li> </ul> |                                                                                                        |
|-----------|----------------------------------------------------------------------------------------------------------------------------------------------------------------------------------------------------------------|--------------------------------------------------------------------------------------------------------|
| Features: | Raw material                                                                                                                                                                                                   | Core: synthetic or natural rubber, "food appoved"<br>Cover: polyester, polyester/PP or bleached cotton |
|           | Field of application                                                                                                                                                                                           | The bundling of small, vulnerable products                                                             |
|           | Processing                                                                                                                                                                                                     | By binding machines and automatic binding lines                                                        |
|           | Shock reserve Elastic captures shocks and movements by its elasticity,<br>which the elastics are experiencing during transport.                                                                                |                                                                                                        |
|           | Outside storage                                                                                                                                                                                                | Elastic is not corrosion sensitive.                                                                    |
|           | afety at work No risk by sharp ends or snapping                                                                                                                                                                |                                                                                                        |
|           | Operational comfort                                                                                                                                                                                            | The roles are light despite decent run-lengths; however, the time for changing the roles is minimal.   |

Data

Elastic Breaking strength Elongation Cylastic PE 55 N 240 % Cylastic PCs 1300 65 N 245 % Cylastic 3K

110 N

310 %

Cylastic PE Food 55 N 240%